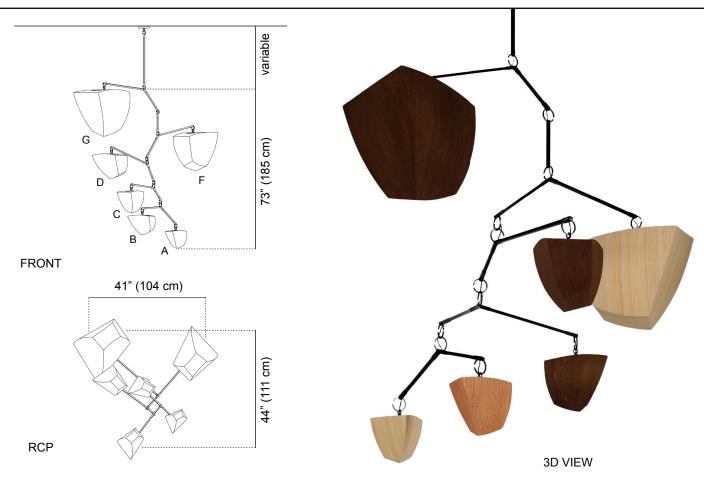

## References: abstraction, Calder, gravity, ivy vines, surprise, the unexpected...

**STUDIO** 

**Bamboo lvy 6:** ABCDFG is a large mobile chandelier with 6 glowing bamboo shades arranged in size order. The lvy Series is vertically oriented designed for spaces with high ceilings. It's perfect for entry halls, great rooms, and lobbies.

The hanging system of the Ivy Series uses square brass tubes to conceal wire and specially designed joints to create its eccentric shape. The fixture's slight, almost imperceptible movement keeps the piece pleasantly animated. The Ivy 6 is customizable and can be extended or reduced both vertically and horizontally.

| BambooOil Rubbed BronBrassOil Rubbed BronDimensionsAntique Silver73"H x 41"W x 44"DBrushed Brass(185 H x 104 W x 111 D cm)Satin NickelWeightCustom | <ul> <li>Antique Brass</li> <li>Brushed Brass</li> <li>Satin Nickel</li> </ul>                       | Lamping<br>(2) 6.5w & (2) 9.5w & (2) 13.5w<br>E 26 base LED<br>UL listed components<br>Dimmable<br>4700 lumens total<br>Cost<br>List and trade pricing are |
|----------------------------------------------------------------------------------------------------------------------------------------------------|------------------------------------------------------------------------------------------------------|------------------------------------------------------------------------------------------------------------------------------------------------------------|
|                                                                                                                                                    | <ul> <li>Natural</li> <li>Pickeld White</li> <li>Walnut</li> <li>Ebony</li> <li>Gold Leaf</li> </ul> | available upon request<br><b>Comments</b><br>For indoor use only<br>8-10 week lead time<br>Customizable size and finishes<br>Bulbs included (US only)      |
| ANDREA<br>CLAIRE                                                                                                                                   |                                                                                                      | www.andreaclairestudio.com<br>sales@andreaclairesudio.com<br>Phone: 917-721-2421                                                                           |