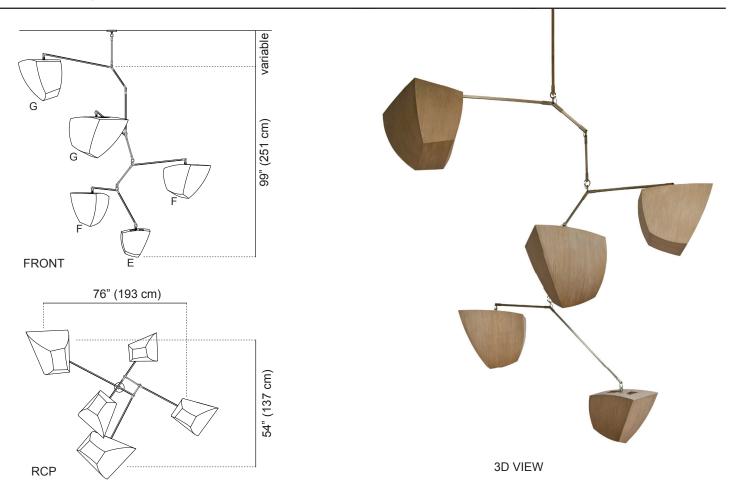

References: abstraction, Calder, gravity, ivy vines, suprise, the unexpected...

**Bamboo lvy 5:** E2F2G is a large mobile chandelier with 5 glowing bamboo shades arranged in size order. The lvy Series is vertically oriented designed for spaces with high ceilings. It's perfect for entry halls, great rooms, and lobbies.

The hanging system of the Ivy Series uses square brass tubes to conceal wire and specially designed joints to create an eccentric shape. The fixture's slight, almost imperceptible movement keeps the piece pleasantly animated. The Ivy 5 is customizable and can be extended or reduced both vertically and horizontally.

## **Materials Metal Finish Options** Lamping Oil Rubbed Bronze Bamboo (2) 18w & (2) 13.5w & (1) 13.5w Antique Silver Brass E 26 base LED bulbs Antique Brass **UL** listed components **Dimensions** Brushed Brass Dimmable 99"H x 76"W x 54"D Satin Nickel 4,900 lumens total (251 H x 193 W x 137 D cm) ○ Custom Cost Weight **Bamboo Finish Options** List and trade pricing 30 lbs (13.7 kg) Natural available upon request O Pickeld White Comments Walnut For indoor use only Ebony 8-10 week lead time Gold Leaf Customizable size and finishes O Custom Bulbs included (US only)