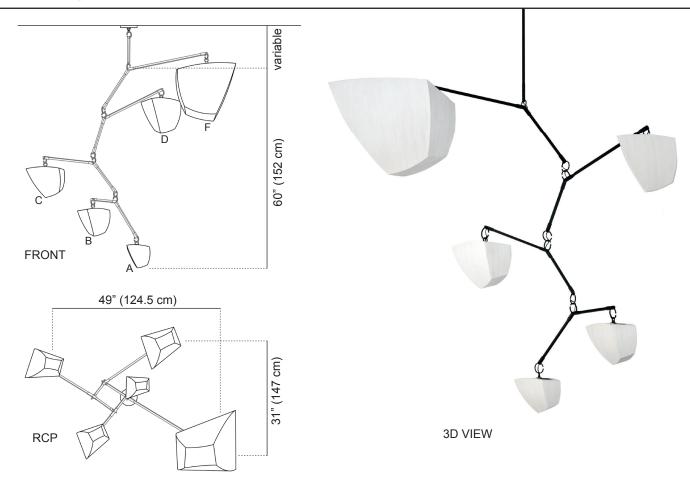

References: abstraction, Calder, ivy vines, suprise, the unexpected...

**CLAIRE STUDIO** 

Bamboo lvy 5: ABCDF is a large mobile chandelier with 5 glowing bamboo shades arranged in size order. The lvy Series is vertically oriented designed for spaces with high ceilings. It's perfect for entry halls, great rooms, and lobbies.

The hanging system of the Ivy Series uses square brass tubes to conceal wire and specially designed joints to create its eccentric shape. The fixture's slight, almost imperceptible movement keeps the piece pleasantly animated. The Ivy 5 is customizable and can be extended or reduced both vertically and horizontally.

| Materials<br>Bamboo<br>Brass<br>Dimensions<br>60"H x 49"W x 31"D<br>(152 H x 124.5 W x 147 D cm)<br>Weight<br>25 lbs (9 kg) | Metal Finish Options <ul> <li>Oil Rubbed Bronze</li> <li>Antique Silver</li> <li>Antique Brass</li> <li>Brushed Brass</li> <li>Satin Nickel</li> <li>Custom</li> </ul> Bamboo Finish Options <ul> <li>Natural</li> <li>Pickeld White</li> <li>Walnut</li> <li>Ebony</li> <li>Gold Leaf</li> <li>Custom</li> </ul> | Lamping<br>(2) 6.5w & (2) 9.5w & (1) 13.5w<br>E 26 base LED<br>UL listed components<br>Dimmable<br>3600 lumens total<br>Cost<br>List and trade pricing<br>available upon request<br>Comments<br>For indoor use only<br>8-10 week lead time<br>Customizable size and finishes<br>Bulbs included (US only) |
|-----------------------------------------------------------------------------------------------------------------------------|-------------------------------------------------------------------------------------------------------------------------------------------------------------------------------------------------------------------------------------------------------------------------------------------------------------------|----------------------------------------------------------------------------------------------------------------------------------------------------------------------------------------------------------------------------------------------------------------------------------------------------------|
| ANDREA                                                                                                                      |                                                                                                                                                                                                                                                                                                                   | www.andreaclairestudio.com<br>sales@andreaclairesudio.com                                                                                                                                                                                                                                                |