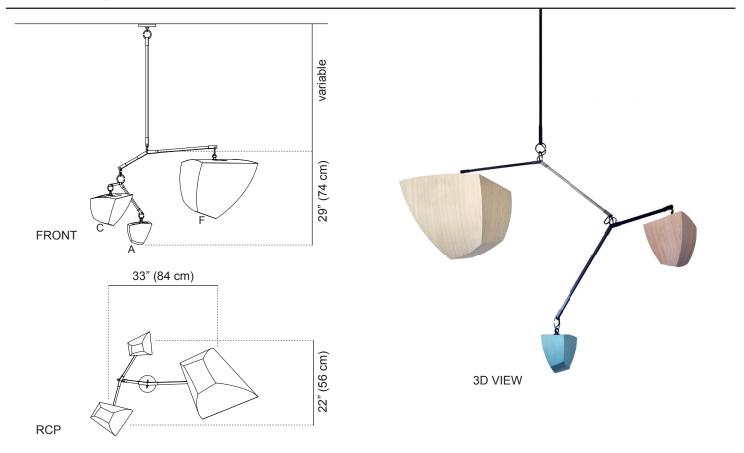

The hanging system of the Ivy Series uses square brass tubes to conceal wire and specially designed joints to create its eccentric shape. The fixture's slight, almost imperceptible movement keeps the piece pleasantly animated. The Ivy 3 is customizable, and can be extended or reduced both vertically and horizontally.

#### **Dimensions**

22"H x 33"W x 29"D (56 H x 84 W x 74 D cm)