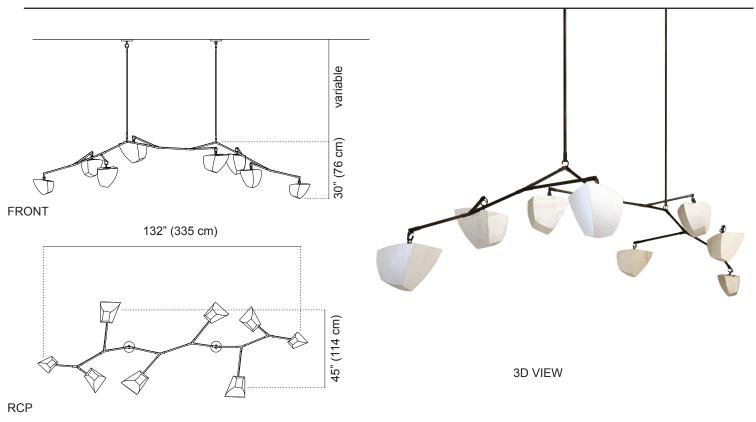

References: abstract painting, Calder, gravity, surprise, the unexpected...

**Bamboo Cassiopeia 8:** 2A3B3C is a horizontal mobile chandelier with eight glowing bamboo shades. The Cassiopeia Series has many variations and is fully customizable.

The hanging system of The Cassiopeia Series uses square brass tubes to conceal the wires and specially designed joints to create its eccentric shape. The fixture's slight, almost imperceptible movement keeps the piece pleasantly animated. Cassiopeia 8 can be extended horizontally to fit specific spaces.

#### Materials

Bamboo Brass

Dimensions 30"H x 132"L x 45"W (76 H x 335 L x 114 W cm)

Weight 20 lbs (8.6 kg)