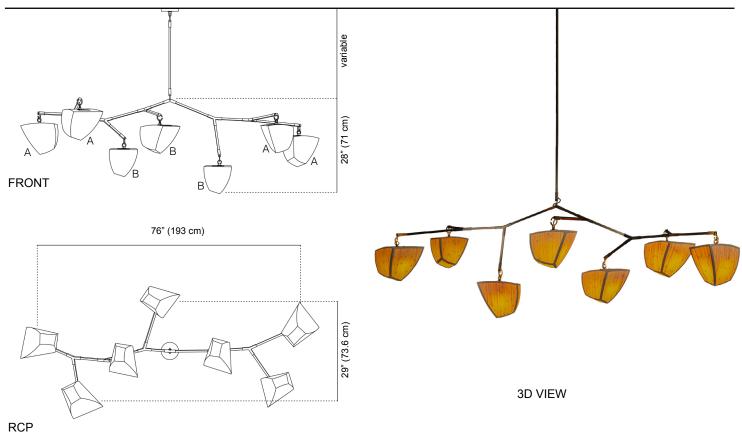

References: abstract painting, Calder, gravity, surprise, the unexpected...

**Bamboo Cassiopeia 7 V3:** 4A3B is a horizontal mobile chandelier with seven glowing bamboo shades. The Cassiopeia Series has many variations and is fully customizable.

The hanging system of The Cassiopeia Series uses square brass tubes to conceal the wires and specially designed joints to create its eccentric shape. The fixture's slight, almost imperceptible movement keeps the piece pleasantly animated. Cassiopeia 7 V3 can be extended horizontally to fit specific spaces.

## **Materials Metal Finish Options** Lamping Bamboo Oil rubbed bronze (7) 6.5w Brass Antique Silver E 26 base LED bulbs Antique Brass UL listed components **Dimensions** Brushed Brass Dimmable 28"H x 76"L x 29"W Satin Nickel 3,150 lumens total (71 H x 193 L x 73.6 W cm) ○ Custom Cost Weight **Bamboo Finish Options** List and trade pricing 12 lbs (5.44 kg) Natural available upon request Pickeld White Comments Walnut For indoor use only Ebony 8-10 week lead time Gold Leaf Customizable size and finishes O Custom Bulbs included (US only)