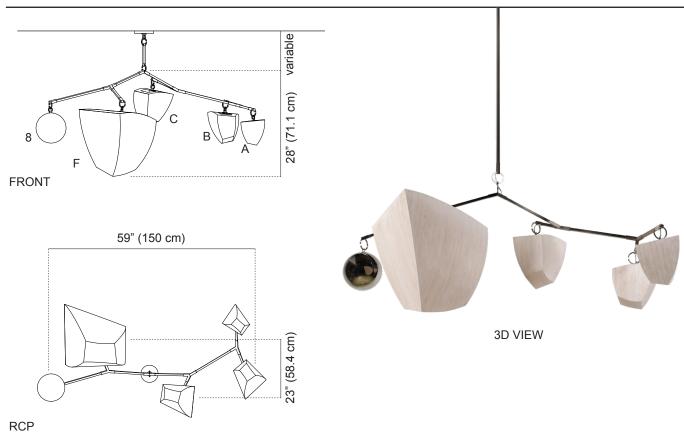

# Bamboo Cassiopeia 5: ABCF8 Mobile Chandelier

### References: abstract paintings, Calder, gravity, surprise, the unexpected...

**Bamboo Cassiopeia 5:** ABCF8 is a horizontal mobile chandelier with four glowing bamboo shades and one reflective ball. The Cassiopeia Series has many variations and is fully customizable.

The hanging system of The Cassiopeia Series uses square brass tubes to conceal the wires and specially designed joints to create its eccentric shape. The fixture's slight, almost imperceptible movement keeps the piece pleasantly animated. Cassiopeia 5 can be extended horizontally to fit specific spaces and other size shapes can be used.

# Materials Bamboo Brass Dimensions 28"H x 59"L x 23"W (71.1 H x 150 L x 58.4 W cm) Weight 12 lbs (5.44 kg)