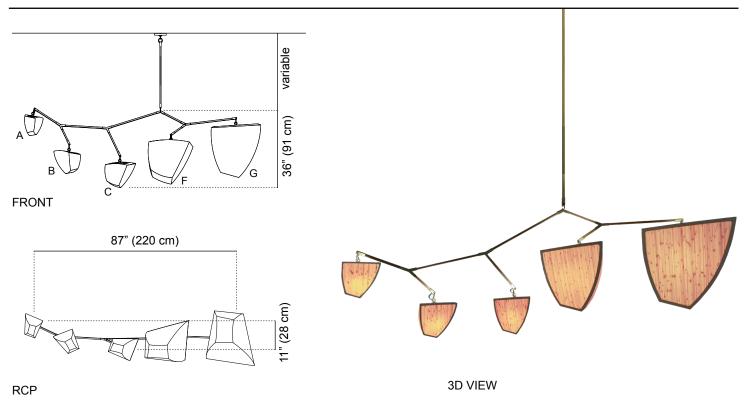

## References: abstract painting, Calder, gravity, surprise, the unexpected...

**Bamboo Constantin 5:** ABCFG is a mobile chandelier with five glowing bamboo shades. The Constantin Series has many variations and is fully customizable.

The hanging system of The Constantin Series uses square brass tubes to conceal the wires and specially designed joints to create its eccentric shape. The fixture's slight, almost imperceptible movement keeps the piece pleasantly animated. Constantin 5 can be extended horizontally to fit specific spaces and othe size shapes can be used.

# Materials

Bamboo Brass

Dimensions 36"H x 87"L x 11"W (91 H x 220 L x 28 W cm)

Weight 10 lbs (4.53 kg)

**ANDREA** 

CLAIRE STUDIO