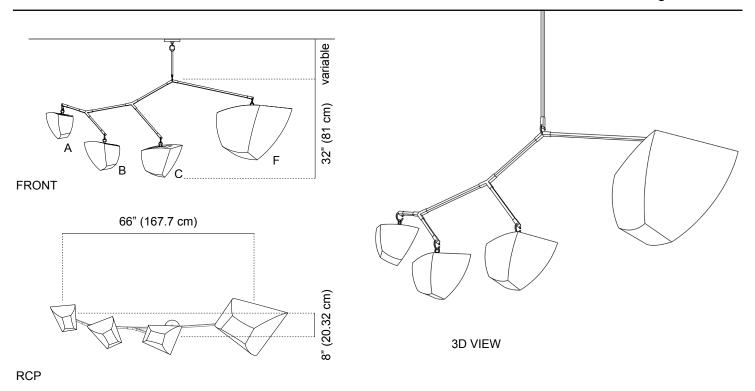

References: abstract painting, Calder, gravity, surprise, the unexpected...

**Bamboo Constantin 4:** ABCF is a mobile chandelier with four glowing bamboo shades. The Constantin Series has many variations and is fully customizable.

The hanging system of The Constantin Series uses square brass tubes to conceal the wires and specially designed joints to create it's eccentric shape. The fixture's slight, almost imperceptible movement keeps the piece pleasantly animated. Constantin 4 can be extended horizontally to fit specific spaces and other size shades can be used.

#### **Dimensions**

32"H x 66"L x 8"W (81 H x 167.7 L x 20.32 W cm)