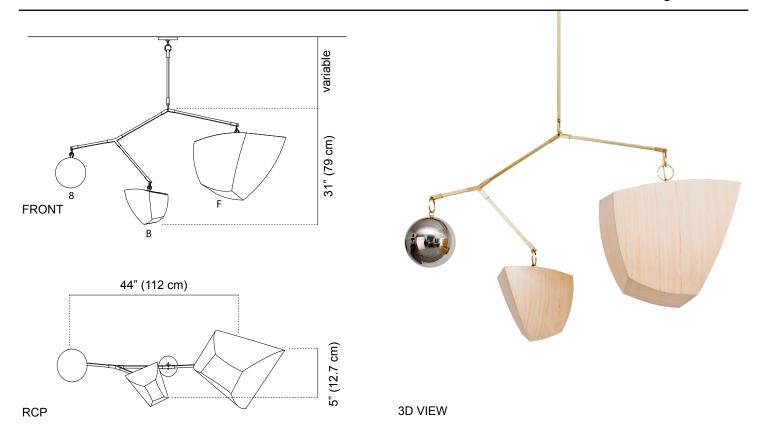

References: abstract painting, Calder, gravity, surprise, the unexpected...

Bamboo Constantin 3: 8BF is a horizontal mobile chandelier with two glowing bamboo shades arranged one reflective metal globe. The Constantin Series has many variations and is fully customizable.

The hanging system of The Constantin Series uses square brass tubes to conceal the wires and specially designed joints to create its eccentric shape. The fixture's slight, almost imperceptible movement keeps the piece pleasantly animated. Constantin 3 can be extended horizontally to fit specific spaces and other size shades can be used.

# **Dimensions**

31"H x 44"L x 5"W (79 H x 112 L x 12.7 W cm)