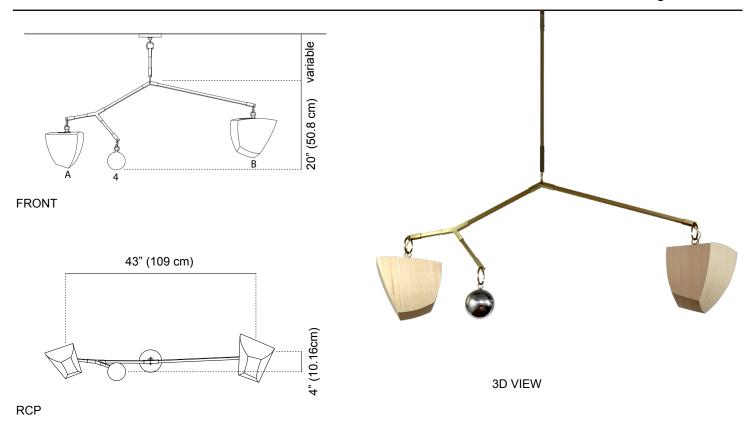

References: abstract painting, Calder, gravity, surprise, the unexpected...

**Bamboo Constantin 3:** AB4 is a horizontal mobile chandelier with 2 glowing bamboo shades and one 4" diameter reflective ball. The Constantin Series has many variations and is fully customizable.

The hanging system of The Constantin Series uses square brass tubes to conceal the wires and specially designed joints to create it's eccentric shape. The fixture's slight, almost imperceptible movement keeps the piece pleasantly animated. Constantin 3 can be extended horizontally to fit specific spaces.

# **Dimensions**

4"W x 20"H x 43"L (10.16 W x 50.8 H x 109 L cm)