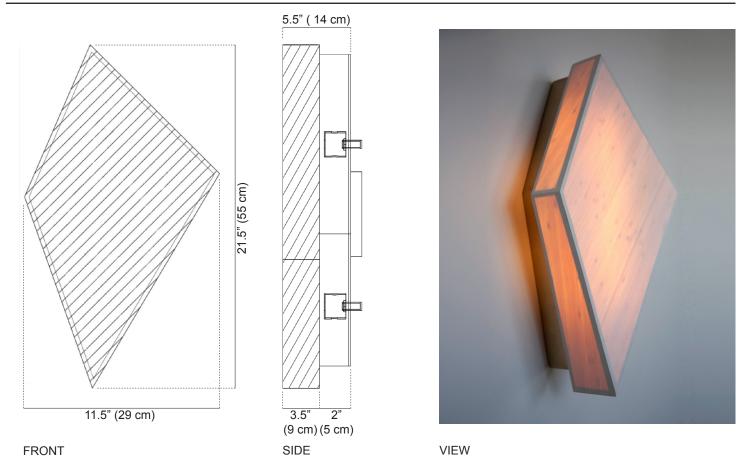

The **Diamond Series** was designed to be a wall mounted abstract floating sculptural light. The piece appears solid when off, but when illuminated... it transforms into a glowing floating body.

The **Diamond Sconce** sits on a recessed diamond shaped brass box which also holds two G9 LED bulbs. The sculpted shape will appear animated from any point in the room and throws an aura of light around itself when illuminated.

The Diamond Sconce has many variations and can be fully customized.

**Materials Bamboo Finish Options** Lamping Natural (2) G9 LED 4.5W T4 Bamboo O Pickeld White Brass E 26 base LED bulbs Walnut UL listed components Dimensions Ebony Dimmable 21.5"H x 11.5"W x 5.5"D Gold Leaf 300 Lumens (55 H x 29 W x 14 D cm) ○ Custom 2700k Comments Weight Cost 3.5 lbs (1.5 kg) List and trade pricing are For indoor use only available upon request 10-12 week lead time Customizable size and finishes Bulbs included