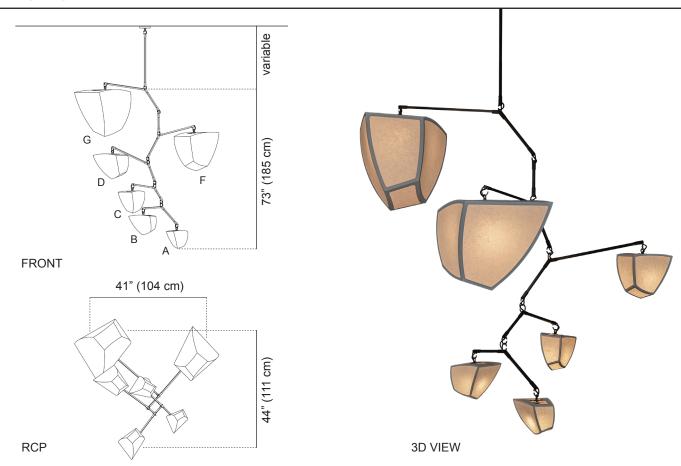

## References: minimalism, Noguchi, balance, tree bark...

Hanji Ivy 6 V1: ABCDFG is a mobile chandelier with six glowing hand-made Hanji paper shades arranged in size order. Ivy configurations are designed for spaces with high ceilings like entry halls, great rooms, and lobbies.

| Materials<br>Hanji Paper<br>Brass<br>Dimensions<br>73"H x 41"W x 44"D<br>(185 H x 104 W x 111 D cm)<br>Weight<br>20 lbs (6.8 kg)<br>Cost | Metal Finish Options <ul> <li>Oil rubbed bronze</li> <li>Antique Silver</li> <li>Antique Brass</li> <li>Brushed Brass</li> <li>Satin Nickel</li> <li>Custom</li> </ul> Paper Finish Options <ul> <li>Natural Hanji White</li> <li>Minnie Grey Watercolor</li> </ul> | Lamping<br>(2) 6.5w & (2) 9.5w & (1) 13.5w (1) 18w<br>E 26 base LED<br>UL listed components<br>Dimmable<br>5,200 lumens total<br>Comments<br>For indoor use only<br>8-10 week lead time<br>Customizable size and finishes<br>Bulbs included (US only) |
|------------------------------------------------------------------------------------------------------------------------------------------|---------------------------------------------------------------------------------------------------------------------------------------------------------------------------------------------------------------------------------------------------------------------|-------------------------------------------------------------------------------------------------------------------------------------------------------------------------------------------------------------------------------------------------------|
| List and trade pricing are<br>available upon request                                                                                     |                                                                                                                                                                                                                                                                     |                                                                                                                                                                                                                                                       |