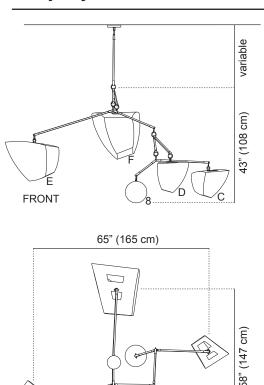

References: minimalism, Noguchi, balance, tree bark...

Hanji Ivy 5: 8CDEF is a mobile chandelier with four glowing hand-made Hanji paper shades and one reflective ball arranged in size order. Ivy configurations are designed for spaces with high ceilings like entry halls, great rooms, and lobbies.

#### **Dimensions**

43"H x 65"W x 58"D (108 H x 165 W x 147 D cm)