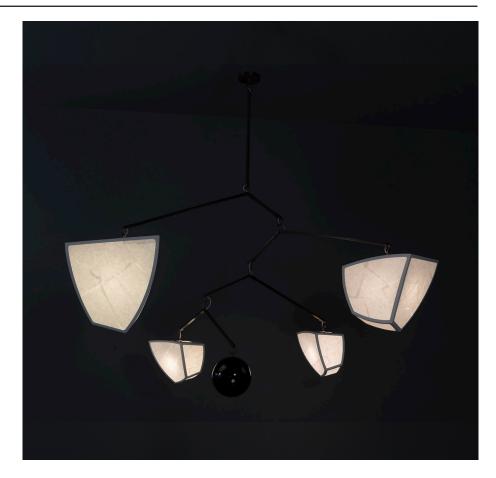

References: minimalism, Noguchi, balance, tree bark...

Hanji Ivy 5: 8CDEF is a mobile chandelier with four glowing hand-made Hanji paper shades and one reflective ball arranged in size order. Ivy configurations are designed for spaces with high ceilings like entry halls, great rooms, and lobbies.

In this series, our signature shaped shades are crafted with hand-made Korean paper and laser cut, hand fabricated inner frames. Hanji is an extremely durable, high-quality material made from the inner bark of mulberry trees. We love how the surface has a subtle natural texture and how it affords an off-white brightness both on and off.