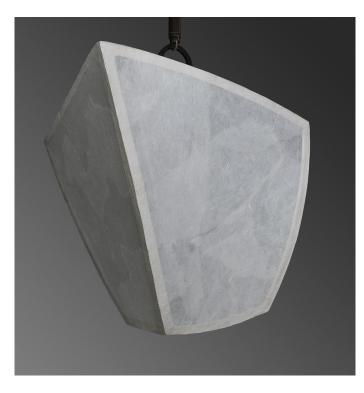

### Description

The Pendant Series are single glowing Hanji paper pendants made in sizes from 8" to 22". They can hang as single elements, in groups, or in a row.

3D VIEW

These signature shaped shades are crafted with hand-made Korean Hanji paper and laser cut, hand fabricated inner frames. Hanji is an extremely durable, high-quality material made from the inner bark of mulberry trees. We love how the surface has a subtle natural texture, and it affords an off-white brightness both on and off.