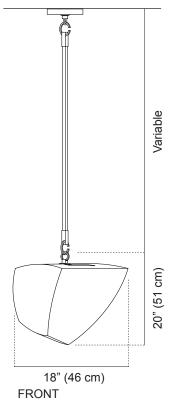

Hanji Pendant ceiling mounted







### Description

The Pendant Series are single glowing Hanji paper pendants made in sizes from 8" to 22". They can hang as single elements, in groups, or in a row.

3D VIEW

These signature shaped shades are crafted with hand-made Korean Hanji paper and laser cut, hand fabricated inner frames. Hanji is an extremely durable, high-quality material made from the inner bark of mulberry trees. We love how the surface has a subtle natural texture, and it affords an off-white brightness both on and off.

Hanji chandeliers can be made in any of our customizable configurations and can be increased and reduced in size both vertically and horizontally. Stems lengths are customizable.

We work closely with designers to explore what will work perfectly for their projects by utilizing 3D models, f