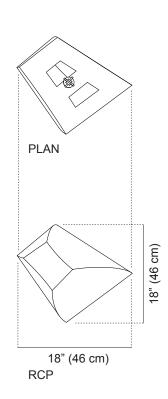

Hanji Pendant ceiling mounted







### Description

The Pendant Series are single glowing Hanji paper pendants made in sizes from 8" to 22". They can hang as single elements, in groups, or in a row.

3D VIEW

These signature shaped shades are crafted with hand-made Korean Hanji paper and laser cut, hand fabricated inner frames. Hanji is an extremely durable, high-quality material made from the inner bark of mulberry trees. We love how the surface has a subtle natural texture, and it affords an off-white brightness both on and off.

Hanji chandeliers can be made in any of our customizable configurations and can be increased and reduced in size both vertically and horizontally. Stems lengths are customizable.

We work closely with designers to explore what will work perfectly for their projects by utilizing 3D models, ful