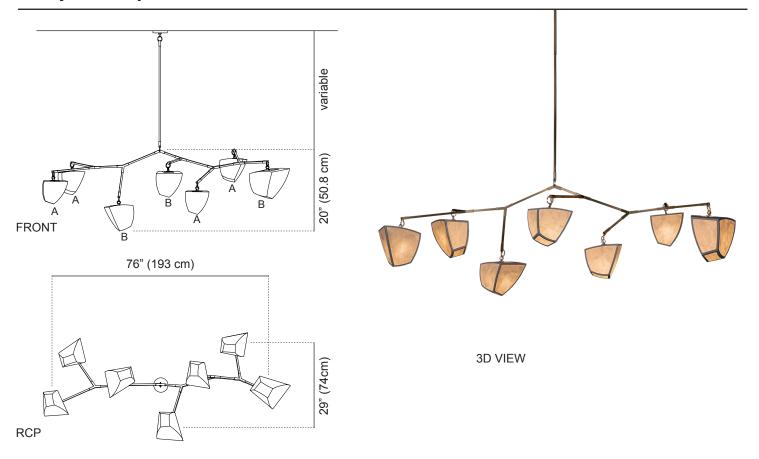

References: minimalism, Noguchi, balance, tree bark...

Hanji Cassiopeia 7 V3: 4A3B is a mobile chandelier with seven glowing hand-made Hanji paper shades.

In this series, our signature shaped shades are crafted with hand-made Korean paper and laser cut, hand fabricated inner frames. Hanji is an extremely durable, high-quality material made from the inner bark of mulberry trees. We love how the surface has a subtle natural texture and how it affords an off-white brightness both on and off.

Hanji chandeliers can be made in any of our customizable configurations and can be increased or reduced in size both vertically and horizontally. Stems lengths are also customizable.

We work closely with designers to explore what will work perfectly for their projects by utilizing 3D models, full sc