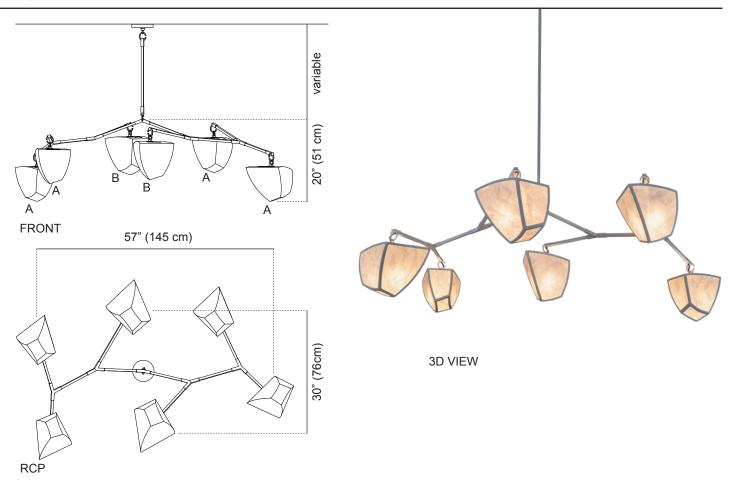

## References: minimalism, Noguchi, balance, tree bark...

**CLAIRE** 

**STUDIO** 

Hanji Cassiopeia 6: 4A2B is a mobile chandelier with six glowing hand-made Hanji paper shades.

In this series, our signature shaped shades are crafted with hand-made Korean paper and laser cut, hand fabricated inner frames. Hanji is an extremely durable, high-quality material made from the inner bark of mulberry trees. We love how the surface has a subtle natural texture and how it affords an off-white brightness both on and off.

| Materials<br>Hanji paper<br>Brass<br>Dimensions<br>20"H x 57"W x 30"D<br>(51 H x 145 W x 76 D cm)<br>Weight<br>12 lbs (6.8 kg)<br>Cost<br>List and trade pricing are<br>available upon request | Metal Finish Options <ul> <li>Oil rubbed bronze</li> <li>Antique Silver</li> <li>Antique Brass</li> <li>Brushed Brass</li> <li>Satin Nickel</li> <li>Custom</li> </ul> Paper Finish Options <ul> <li>Natural Hanji White</li> <li>Minnie Grey Watercolor</li> <li>Custom Watercolor</li> </ul> | Lamping<br>(6) 6.5w E 26 base LED<br>UL listed components<br>Dimmable<br>2700 lumens total<br>Comments<br>For indoor use only<br>8-10 week lead time<br>Customizable size and finishes<br>Bulbs included (US only) |
|------------------------------------------------------------------------------------------------------------------------------------------------------------------------------------------------|------------------------------------------------------------------------------------------------------------------------------------------------------------------------------------------------------------------------------------------------------------------------------------------------|--------------------------------------------------------------------------------------------------------------------------------------------------------------------------------------------------------------------|
| ANDREA                                                                                                                                                                                         |                                                                                                                                                                                                                                                                                                | www.andreaclairestudio.com<br>sales@andreaclairesudio.com                                                                                                                                                          |