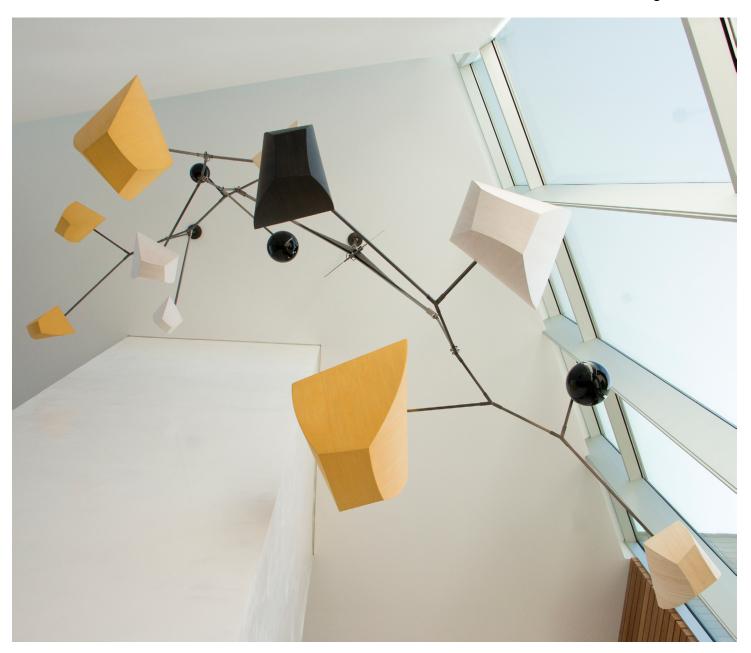

### Comments

For indoor use only lead time caries Customizable size and finishes Bulbs included (U.S. only)

www.andreaclairestudio.com sales@andreaclairesudio.com Phone: 917-721-2421

ceiling mounted

**Bamboo Sunflower 15:** (4)A (2)B (1)C (3)D (2)F (1)G (2)8 Mobile Chandelier is a monumental sculptural fixture designed specifically for large volume spaces, such as tall entry spaces or lobbys.

The original Sunflower, shown here, has 12 glowing bamboo shades, 2 high gloss reflective balls, 2 hanging points, and a custom designed sculptural bracket inspired by Alexander Calder. The over all size, configuration, and finishes of this fixture are customizable.

**Sunflower 15** uses square brass tubes to conceal the wires and specially designed joints to create its eccentric shape. Its slight, almost imperceptible movement keeps the piece pleasantly animated. Utilizing 3D models, full scale mock-ups, and finish samples, we develop the design until it is exactly what your space needs.