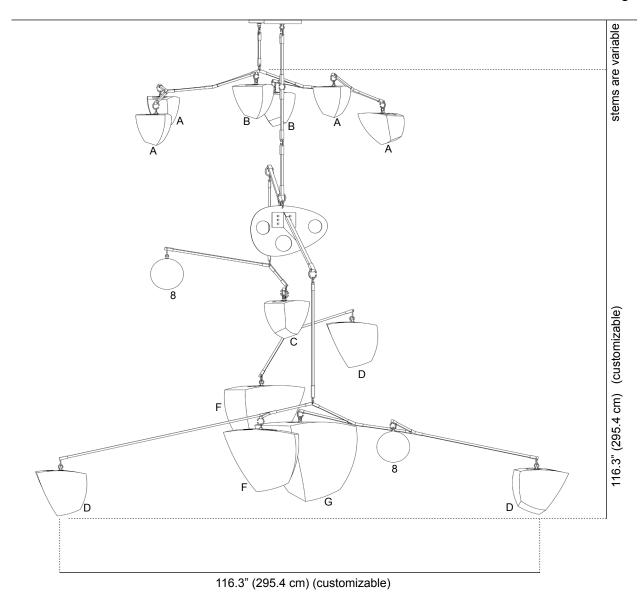

#### **Dimensions**

116.3"H x 100.6"L x 116.3"W (295H x 255.6L x 295H cm)

### Comments

For indoor use only lead time caries Customizable size and finishes Bulbs included (U.S. only)

www.andreaclairestudio.com sales@andreaclairesudio.com Phone: 917-721-2421

ceiling mounted

**Bamboo Sunflower 15:** (4)A (2)B (1)C (3)D (2)F (1)G (2)8 Mobile Chandelier is a monumental sculptural fixture designed specifically for large volume spaces, such as tall entry spaces or lobbys.

The original Sunflower, shown here, has 12 glowing bamboo shades, 2 high gloss reflective balls, 2 hanging points, and a custom designed sculptural bracket inspired by Alexander Calder. The over all size, configuration, and finishes of this fixture are customizable.

**Sunflower 15** uses square brass tubes to conceal the wires and specially designed joints to create its eccentric shape. Its slight, almost imperceptible movement keeps the piece pleasantly animated. Utilizing 3D models, full scale mock-ups, and finish samples, we develop the design until it is exactly what your space needs.